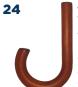

#### DARK WOODCROOK

180 x 115 x 21mm pantone: **n/a** frame: 14mm decal: n/a weight: 64g

**30** 

#### **TRADITIONAL** 180 x 115 x 21mm

pantone: **n/a** frame: 14mm decal: **n/a** weight: 64a

137 x 37 x 37mm

pantone: n/a

decal: **n/a** 

weight: **72g** 

DARK MILANO

**31** 