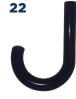

#### ELM WOODCROOK

173 x 125 x 27mm pantone: **n/a** frame: 14mm decal: n/a

weight: 71a

TRADITIONAL MILANO

pantone: n/a

decal: **n/a** 

weight: 72g

140 x 34 x 34mm