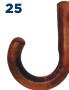

#### ELM WOODCROOK

173 x 125 x 27mm pantone: **n/a** frame: 14mm decal: n/a

weight: 71a

TRADITIONAL MILANO

pantone: n/a

decal: **n/a** 

weight: 72g

140 x 34 x 34mm