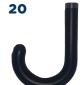

#### BLACK PLASTIC CROOK

170 x 120 x 22mm pantone: **black** frame: 14mm decal: n/a weight: 72g