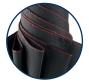

## RUBBER COATED PISTOL GRIP

125 x 40 x 32mm pantone: black frame: 14mm decal: n/a weight: **80g** 