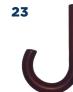

#### BLACK RUBBER **COATED CROOK**

155 x 111 x 20mm pantone: black frame: 14mm decal: n/a weight: 75g